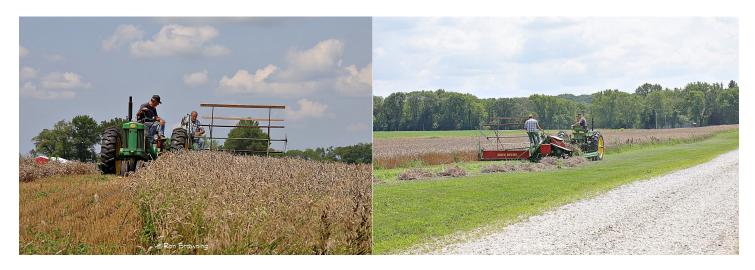

There will be a membership meeting/work day on August 7 at 8 am. Coffee, donuts, and juice will be available.

Thank you to all that came our and helped bind the wheat for the farm show. We filled 8 heaping racks and built a couple shocks. The threshing crew will be very busy during the show this year.