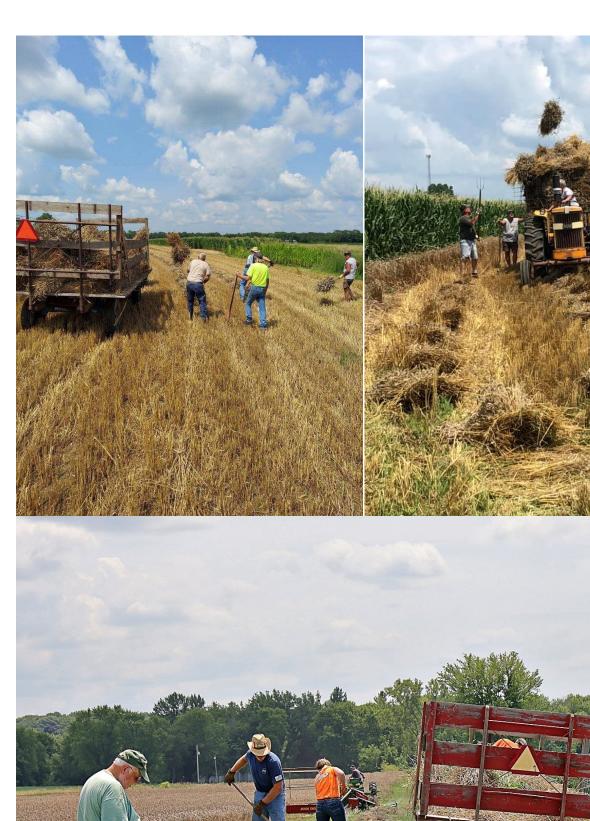

There will be a membership meeting/work day on August 7 at 8 am. Coffee, donuts, and juice will be available.

Thank you to all that came our and helped bind the wheat for the farm show. We filled 8 heaping racks and built a couple shocks. The threshing crew will be very busy during the show this year.