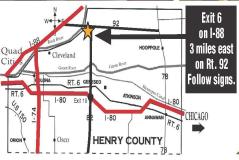

# Minneapolis-Moline

Tractors & Implements

13451 IL Hwy 92 • Geneseo, IL 61254