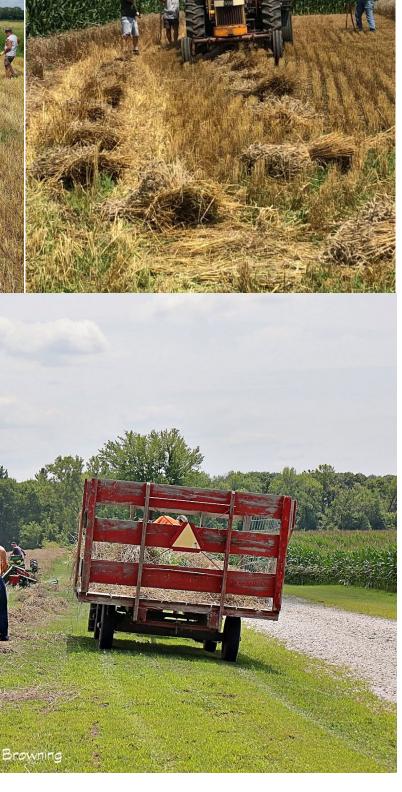

There will be a membership meeting/work day on August 7 at 8 am. Coffee, donuts, and juice will be available.

Thank you to all that came our and helped bind the wheat for the farm show. We filled 8 heaping racks and built a couple shocks. The threshing crew will be very busy during the show this year.