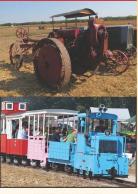

One of the summer events being planned, other than our Work Days, is our Annual Tractor Drive. We will be gathering at the AETA Show Grounds around 8:00 a.m. on Friday, July 23, 2021 for coffee, donuts, and registration. There is no charge to attend our AETA Tractor Drive.

The drive will leave at 9:00 a.m. A trip of roughly 30 miles will travel through Rock Island and Henry Counties. We will provide a mid-day water break at a location to be announced later. Upon our return to the show grounds, a sandwich lunch will be available for all participants for a donation. All lunch proceeds will go to AETA to help fund the Fall Show.

We hope you can come and join us for a day of fun, conversation, and watching the corn and soybeans, crops develop. Tractors of every color-old and new– are welcome!

The Board.