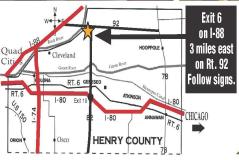

One of the summer events being planned, other than our Work Days, is our Annual Tractor Drive. We will be gathering at the AETA Show Grounds around 8:00 a.m. on Friday, July 23, 2021 for coffee, donuts, and registration. There is no charge to attend our AETA Tractor Drive.

The drive will leave at 9:00 a.m. A trip of roughly 30 miles will travel through Rock Island and Henry Counties. We will provide a mid-day water break at a location to be announced later. Upon our return to the show grounds, a sandwich lunch will be available for all participants for a donation. All lunch proceeds will go to AETA to help fund the Fall Show.